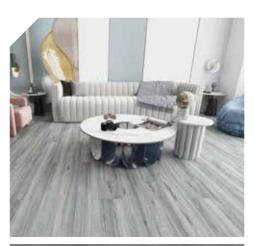

## **5mm Wood Grain Collection**

KCCP's 5mm Wood Grain Collection offers a beautiful Embossed textured finish to create an authentic real wood look and feel. The overall thickness of 5mm consists of a 4.5mm core along with a 0.5mm wear layer.

With the 0.5mm wear layer there is no compromise on performance and comes with a massive 35 years residential warranty and 15 years light commercial warranty.

You can be sure of a highly durable, hard wearing floor suitable for both residential and commercial use.