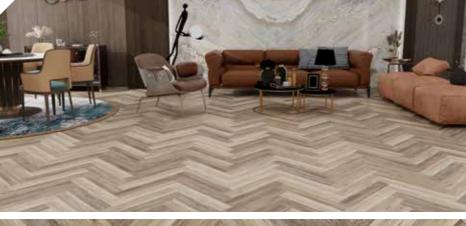

### Herringbone Range

KCCP's Herringbone range offers a beautiful Embossed textured finish to create an authentic real wood look and feel. The overall thickness of 5mm consists of a 4.5mm core along with a 0.5mm wear layer.

With the 0.5mm wear layer there is no compromise on performance and comes with a massive 35 years residential warranty and 15 years light commercial warranty.

You can be sure of a highly durable, hard wearing floor suitable for both residential and commercial use.

- Plank Size 620 x 110mm
- Planks per box 20
- Pack size 1.364m<sup>2</sup>

Scan the QR code to download the Technical Data Sheet

**Cheshire Oak Herringbone** 

**London Grey Herringbone** 

**Classic Oak Herringbone** 