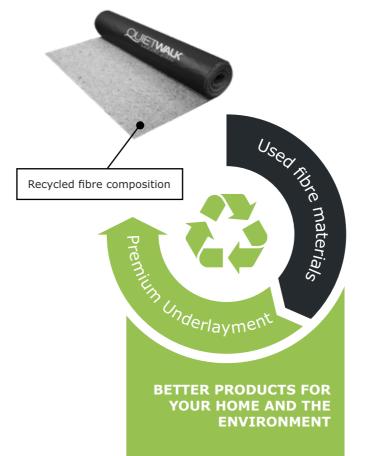

Beyond performance, Quietwalk is environmentally conscious, crafted from recycled materials through a patented process. Enjoy a healthier home environment, as it's certified for clean and safe indoor air quality, free from VOCs and off-gassing. Elevate your flooring with the perfect blend of comfort, sustainability, and innovation — choose Quietwalk Luxury Vinyl Underlayment for your space.

Thermal Insulation: Provides additional comfort to the entire home during seasonal temperature changes. Suitable to use with radiant heat flooring systems.

Made from recycled materials: A patented manufacturing process repurposes post-industrial and pre and post consumer materials into high performace underlayment.