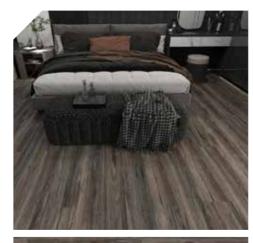

## **5mm Wood Grain Collection**

KCCP's 5mm Wood Grain Collection offers a beautiful Embossed textured finish to create an authentic real wood look and feel. The overall thickness of 5mm consists of a 4.5mm core along with a 0.5mm wear layer.

With the 0.5mm wear layer there is no compromise on performance and comes with a massive 35 years residential warranty and 15 years light commercial warranty.

You can be sure of a highly durable, hard wearing floor suitable for both residential and commercial use.