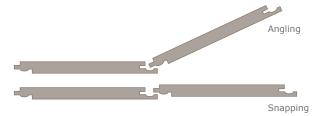

Even if vou're working in tricky or restricted spaces, you can easily achieve a perfect finish as the Unilin click system offers 2 ways of installation. This makes it very easy to slide under doors, skirting and architraves when fitting.

The system can be classified as an angle or basic locking profile. This means it can either be installed by an angular rotation movement (20-30°), or can also be installed in a horizontal way by snapping the planks into each other. Both of these methods make installations simple and fast.