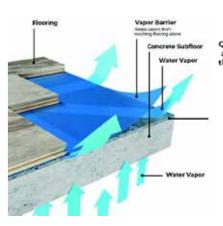

### MOISTURE? NO PROBLEM.

QuietWalk's patented, recycled, fiber structure aggressively attacks subfloor moisture by wicking and dispersing it throughout the pad to draw it up and away.

This action is called DriWick Technology which promotes moisture dissipation, allowing it to evaporate and escape. Here's how it works:

QuietWalk's fibers can wick and disperse up to **5 times** their own weight in harmful bulk moisture!

Not only can you have the performance that QuietWalk's know for, you can also feel good about contributing to a better environment.