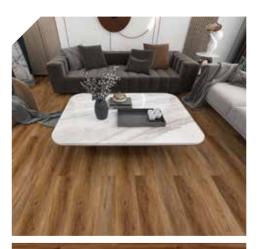

#### But not all SPC on the UK market is the same!

KCCP's bespoke SPC offers beauty and charm to any environment without compromising on quality or functionality. With our embossed texture we imitate nature recreating the authentic beauty of real wood.

Made predominantly of limestone, creates a 100% waterproof, strong, durable, hard wearing compound, which is indentation resistant. Combined with a strong wear layer also provides a very high scratch and stain resistant floor that is easy to maintain.