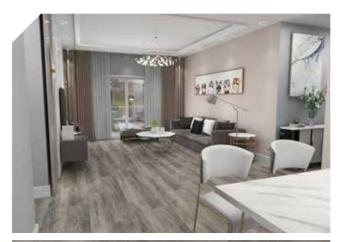

## 4mm Wood Grain Collection

KCCP's 4mm Wood Grain Collection offers yet again a beautiful Embossed textured finish to create an authentic real wood look and feel.

The overall thickness of 4mm consists of a 3.7mm core along with a 0.3mm wear layer.

With the 0.3mm wear layer there is no compromise on performance and comes with a massive 20 years residential warranty and 7 yearslight commercial warranty.

You can be sure of a highly durable, hard wearing floor suitable for both residential and commercial use.