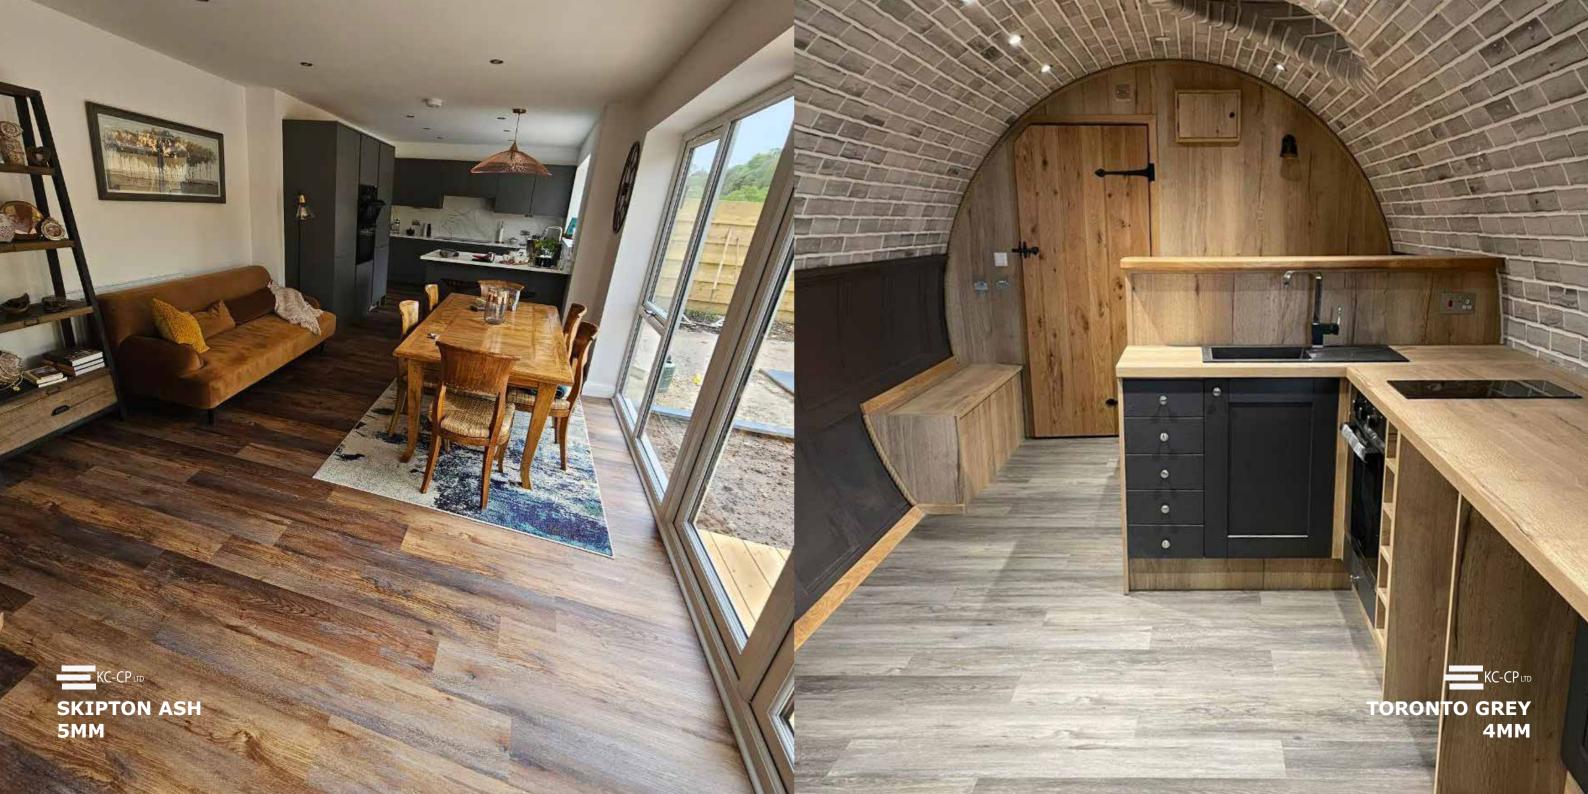

## 4mm Wood Grain Collection

KCCP's 4mm Wood Grain Collection offers yet again a beautiful Embossed textured finish to create an authentic real wood look and feel.

The overall thickness of 4mm consists of a 3.7mm core along with a 0.3mm wear layer.

- Plank Size 1220mm x 182mm
- Planks per box 9
- Pack size 1.998m<sup>2</sup>

Scan the QR code to download the 4mm Technical Data Sheet

**Manhattan Grey** 

**Nottingham Oak** 

**Skipton Ash** 

Saltash Sand

**Toronto Grey** 

**Alnwick Wood** 