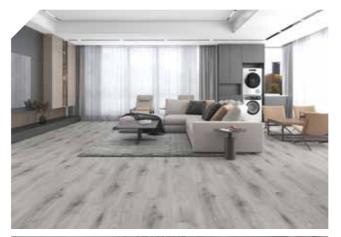

## 4mm Wood Grain Collection

KCCP's 4mm Wood Grain Collection offers yet again a beautiful Embossed textured finish to create an authentic real wood look and feel.

The overall thickness of 4mm consists of a 3.7mm core along with a 0.3mm wear layer.

With the 0.3mm wear layer there is no compromise on performance and comes with a massive 20 years residential warranty and 7 yearslight commercial warranty.

You can be sure of a highly durable, hard wearing floor suitable for both residential and commercial use.