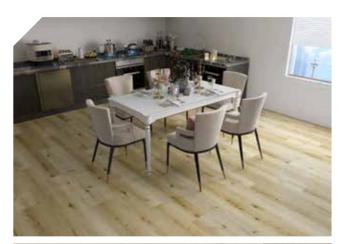

## **5mm Wood Grain Collection**

KCCP's 5mm Wood Grain Collection offers a beautiful Embossed textured finish to create an authentic real wood look and feel. The overall thickness of 5mm consists of a 4.5mm core along with a 0.5mm wear layer.

With the 0.5mm wear layer there is no compromise on performance and comes with a massive 35 years residential warranty and 15 years light commercial warranty.

You can be sure of a highly durable, hard wearing floor suitable for both residential and commercial use.