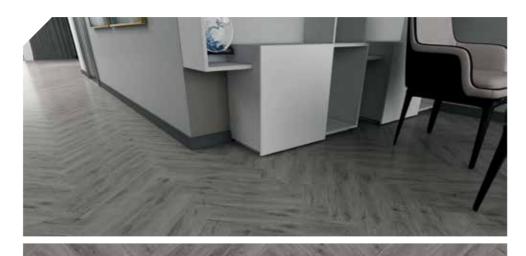

### Herringbone Range

KCCP's Herringbone range offers a beautiful Embossed textured finish to create an authentic real wood look and feel. The overall thickness of 5mm consists of a 4.5mm core along with a 0.5mm wear layer.

With the 0.5mm wear layer there is no compromise on performance and comes with a massive 35 years residential warranty and 15 years light commercial warranty.

You can be sure of a highly durable, hard wearing floor suitable for both residential and commercial use.

- Plank Size 620 x 110mm
- Planks per box 20
- Pack size 1.364m<sup>2</sup>

Scan the QR code to download the Technical Data Sheet

**Cheshire Oak Herringbone** 

**London Grey Herringbone** 

**Classic Oak Herringbone** 