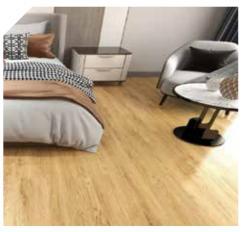

## 4mm Wood Grain Collection

KCCP's 4mm Wood Grain Collection offers yet again a beautiful Embossed textured finish to create an authentic real wood look and feel.

The overall thickness of 4mm consists of a 3.7mm core along with a 0.3mm wear layer.

With the 0.3mm wear layer there is no compromise on performance and comes with a massive 20 years residential warranty and 7 yearslight commercial warranty.

You can be sure of a highly durable, hard wearing floor suitable for both residential and commercial use.