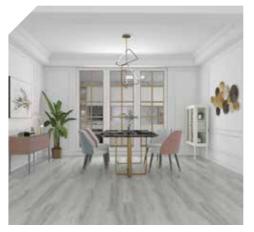

## **5mm Wood Grain Collection**

KCCP's 5mm Wood Grain Collection offers a beautiful Embossed textured finish to create an authentic real wood look and feel. The overall thickness of 5mm consists of a 4.5mm core along with a 0.5mm wear layer.

With the 0.5mm wear layer there is no compromise on performance and comes with a massive 35 years residential warranty and 15 years light commercial warranty.

You can be sure of a highly durable, hard wearing floor suitable for both residential and commercial use.