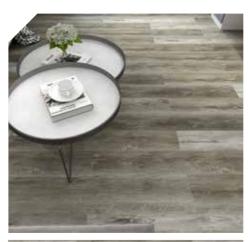

## **5mm Wood Grain Collection**

KCCP's 5mm Wood Grain Collection offers a beautiful Embossed textured finish to create an authentic real wood look and feel. The overall thickness of 5mm consists of a 4.5mm core along with a 0.5mm wear layer.

With the 0.5mm wear layer there is no compromise on performance and comes with a massive 35 years residential warranty and 15 years light commercial warranty.

You can be sure of a highly durable, hard wearing floor suitable for both residential and commercial use.