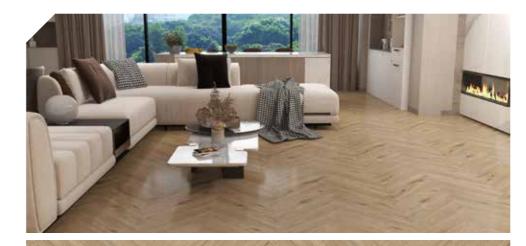

### Herringbone Range

KCCP's Herringbone range offers a beautiful Embossed textured finish to create an authentic real wood look and feel. The overall thickness of 5mm consists of a 4.5mm core along with a 0.5mm wear layer.

With the 0.5mm wear layer there is no compromise on performance and comes with a massive 35 years residential warranty and 15 years light commercial warranty.

You can be sure of a highly durable, hard wearing floor suitable for both residential and commercial use.