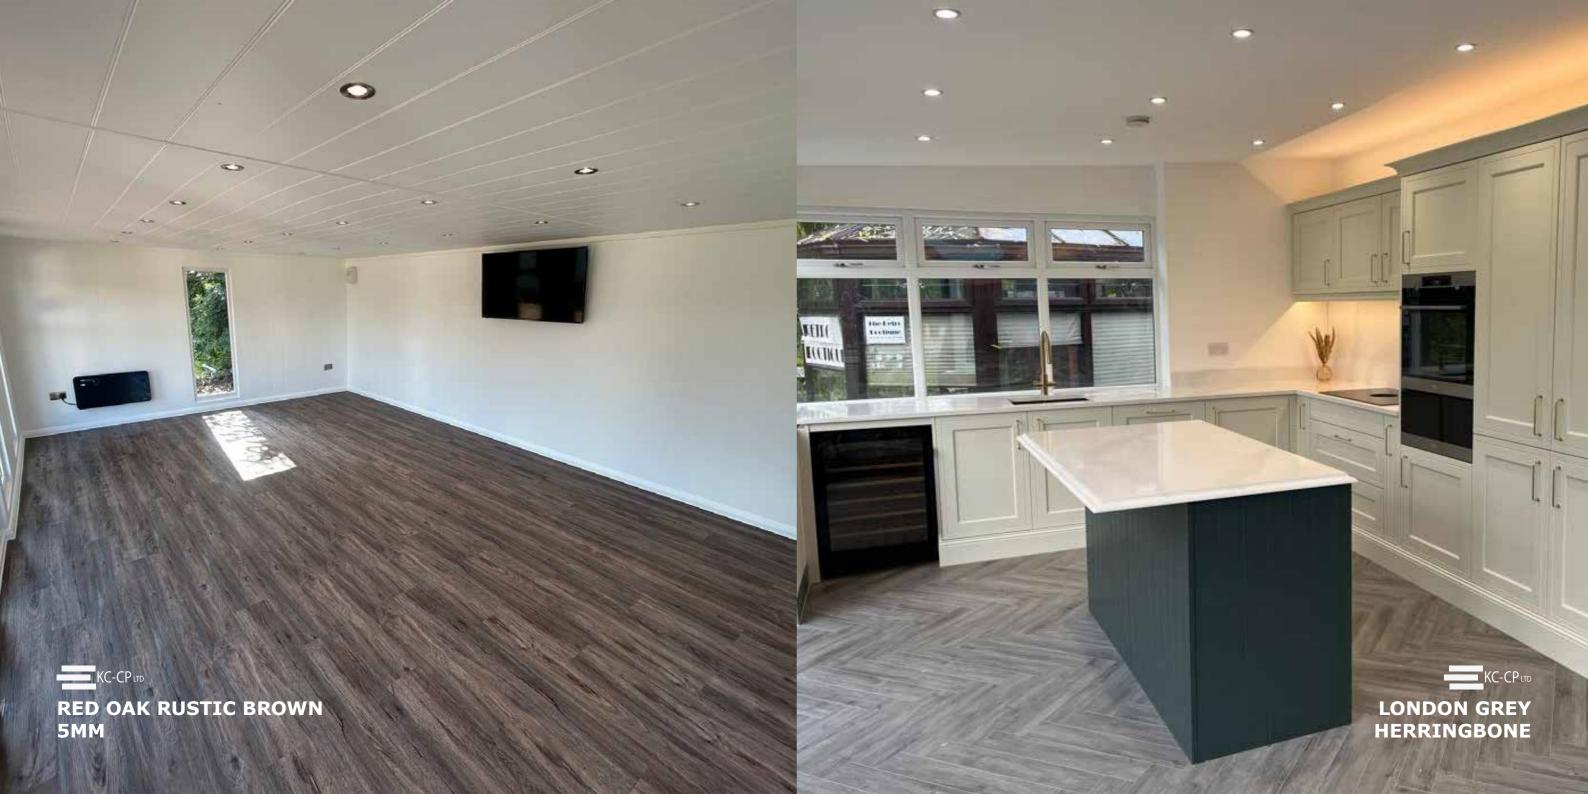

## **5mm Wood Grain Collection**

KCCP's 5mm Wood Grain Collection offers a beautiful Embossed textured finish to create an authentic real wood look and feel. The overall thickness of 5mm consists of a 4.5mm core along with a 0.5mm wear layer.

### Herringbone Range

KCCP's Herringbone range offers a beautiful Embossed textured finish to create an authentic real wood look and feel. The overall thickness of 5mm consists of a 4.5mm core along with a 0.5mm wear layer.

- Plank Size 620 x 110mm
- Planks per box 20
- Pack size 1.364m<sup>2</sup>

Scan the QR code to download the Technical Data Sheet

**Cheshire Oak Herringbone** 

**London Grey Herringbone** 

**Classic Oak Herringbone** 